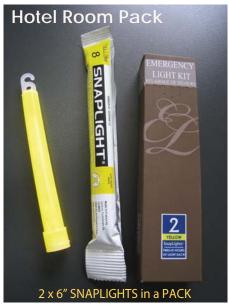

## Adapt your Corporate Identity on a Individual Emergency Lighting Pack

#### Features of SNAPLIGHT®

- · Safer than candle
- A safety item your guests will remember
- · High visible light for 8 hours
- No heat, sparks or flame
- · 4 years shelf life
- Maintenance free:

SNAPLIGHTS stay ready for years