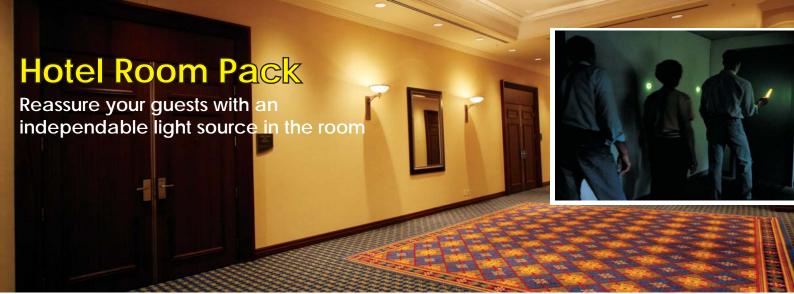

### Don't let your Guests be Caught in the Dark

# Three measures of risk reduction in a single product

- 1. Provides each guest with a personal evacuation Light
- 2. Prevents trips, falls and panic in unanticipated darkness
- 3. Makes each evacuee highly visible to arriving rescue teams